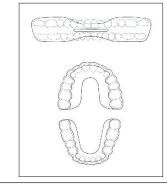

## Breathe Easy™ - ASA

Single piece appliance that engages both the upper and lower arches. Smooth hard out surface combined with soft retentive inner layer.