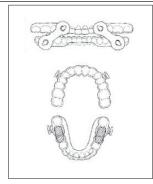

# Breathe Easy™ - EMA

Upper and lower appliances pressure formed and attached with removable elastic straps. A kit of straps in incremental lengths and firmness are returned with the appliance. Note: Construction bite not required.