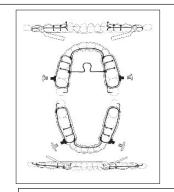

#### Note: Construction bite required.

Breathe Easy<sup>™</sup> - Herbst Upper and lower processed acrylic combined with Herbst appliance. Adjustable by using standard Herbst advancement spacers. Note: Construction bite required.